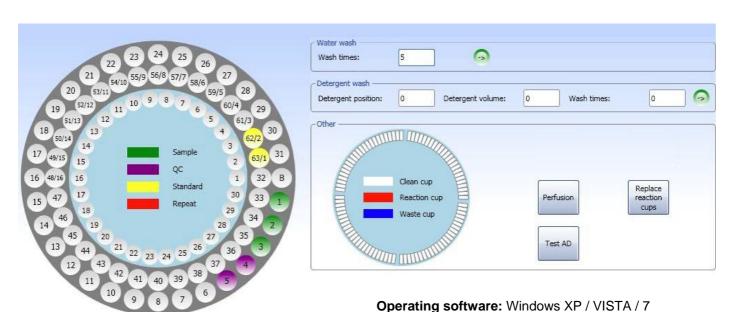

#### Sample tray

with 64 positions for samples, calibrators and controls

#### Reagent tray

with 30 refrigerated positions

#### **Reaction tray**

with 96 positions and temperature control at 37°C