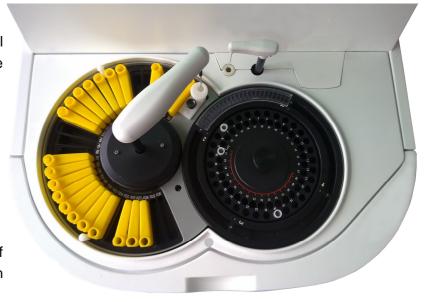

#### Sample tray

with 64 positions for samples, calibrators and controls

#### Reagent tray

with 30 refrigerated positions

#### **Reaction tray**

with 96 positions and temperature control at 37°C