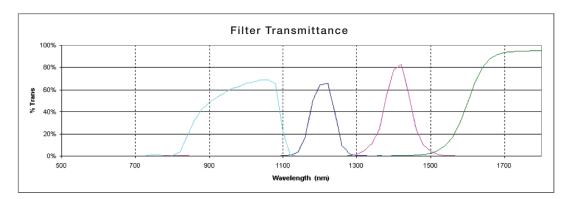

day to discuss your specific needs and requirements.

#### Standardized Demonstration Units Available



- Goodrich solid state InGaAs sensor
- 640 x 512 pixel format
- High quality 12 bit images
- · Advanced gain control
- Contrast enhancement modes available
- Standard F-Mount for a range of lens choices, focal lengths, FOV's
- Compact size



Standard SWIR

NIR / SWIR

## PixelCam Customizable Options

- Two standard versions (3 band and 4 band Bayer)
- Custom mosaic designs for specified wavebands
- Scientific InGaAs Sensor or various sensor/camera options
- Standard compact size or customized housing for a variety of mechanical and environmental requirements.
- Proof of concept prototypes to high volume manufacturing
- OEM & fully integrated versions available

### Spectral Response





- · Phone: 727.545.0741
- · Fax: 727.545.7900
- · Email: info@pixelteq.com
- · www.pixeltea.com